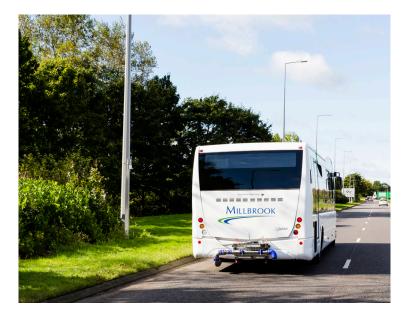

## Portable Emissions Measurement Systems (PEMS):

- Manufacturer: Sensors Inc.
- Model: 3 x Ecostar, 2 x LDV
- Measurement capability:
  - 1Hz CH4, HC, CO, NOx species, NO, NO2, O2, CO2 and particulate number
  - Dual FID capable to measure simultaneously Methane and total Hydrocarbons (HC)
- Static, bus, HGV, off-highway and passenger car applications supported