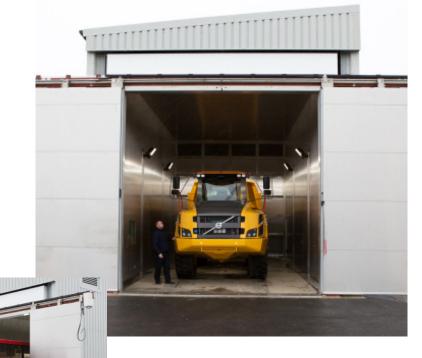

## Large Climatic Chamber

Millbrook's Large Climatic Chamber enables the testing of military, commercial and public service vehicles to military and industry standards, and customer specifications.

It tests how vehicles perform in even the most extreme temperatures found across the globe.

## **Specification**

The headline figures for the facility are as follows:

 Internal dimensions: 13.7m long × 5.7m wide × 6m high

• Main vehicle door opening: 5.1m high × 5.0m wide

Maximum temperature: +85°C ±2°C